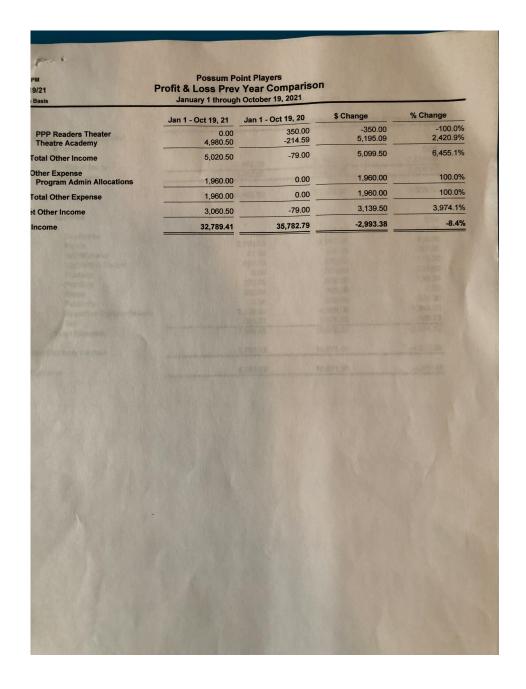

#### A Treasurer

- 1.Financial report (Attachment 1) was presented. Kenney Workman made a motion seconded by Rosanne Pack to accept the Treasurer's report. Motion was carried. **CLOSED**
- 2. Report on The Marvelous Wonderettes (Attachment 2) The profit was \$6763.12. Of the \$7698.88 in expenses, \$5,936 of that was for royalties and music. **INFO**

| 3:49 PM<br>10/19/21<br>Cash Basis                         | Possum Po<br>Profit & Loss Prev<br>January 1 through | oint Players Year Comparison October 19, 2021 |                                   | AUGUS<br>AUGUS<br>AUGUS |
|-----------------------------------------------------------|------------------------------------------------------|-----------------------------------------------|-----------------------------------|-------------------------|
| \$ Chango S Change                                        | Jan 1 - Oct 19, 21                                   | Jan 1 - Oct 19, 20                            | \$ Change                         | % Change                |
| Ordinary Income/Expense                                   | 100000000000000000000000000000000000000              | 1 1 1 1 1 1 1 1 1 1 1 1 1 1 1 1 1 1 1         |                                   |                         |
| Income Advertising & Sponsors                             | 1,000.00                                             | 0.00                                          | 1,000.00                          | 100.0%                  |
| BAR<br>Concession                                         | -320.86                                              | 97.79                                         | -418.65                           | -428.1%                 |
| Tips<br>BAR - Other                                       | 582.81<br>4,397.86                                   | 475.00<br>2,017.91                            | 107.81<br>2,379.95                | 22.7%<br>117.9%         |
| Total BAR                                                 | 4,659.81                                             | 2,590.70                                      | 2,069.11                          | 79.9%                   |
| CONVENIENCE FEES                                          | 6.80                                                 | 230.20                                        | -223.40                           | -97.1%                  |
| Direct Public Support                                     | 102.00                                               | 45.43                                         | 56.57                             | 124.5%                  |
| Corporate Contributions Individ, Business Contributio     | 1,181.40                                             | 24,110.12                                     | -22,928.72                        | -95.1%                  |
| Legacies and Bequests                                     | 200.00                                               | 0.00                                          | 200.00                            | 100.0%                  |
| Total Direct Public Support                               | 1,483.40                                             | 24,155.55                                     | -22,672.15                        | -93.9%                  |
| Donations - Cash<br>Fundraising Events                    | 1,817.50<br>15,105.00                                | 0.00 85 080 Y 0.00                            | 1,807.50                          | 18,075.0%<br>100.0%     |
| Government Grants State Grants                            | 28,120.62                                            | 33,930.00                                     | -5.809.38                         | -17.1%                  |
| Total Government Grants                                   | 28,120.62                                            | 33,930.00                                     | -5,809.38                         | -17.1%                  |
| Grants                                                    | 00.0                                                 | 20,000,00                                     | -20,000.00                        | -100.0%                 |
| Interest Income Miscellaneous Income                      | 30.36                                                | 68.15<br>25.00                                | -37.79<br>-25.00                  | -55.5%<br>-100.0%       |
| Other Types of Income                                     |                                                      |                                               | marketon Complete Selection       |                         |
| Advertising Sales                                         | 0.00                                                 | 300.00                                        | -300.00                           | -100.0%                 |
| Total Other Types of Income                               | 0.00                                                 | 300.00                                        | -300.00                           |                         |
| Program Income<br>Membership Dues                         | 20,345.00                                            | 7,870.00                                      | 12,475.00                         | 158.5%                  |
| Total Program Income                                      | 20,345.00                                            | 7,870.00                                      |                                   | 158.5%                  |
| Rentals                                                   |                                                      |                                               | g Expenses<br>- Lability, D and O | Adventage               |
| Cost of Rent Rev - Debt Prop Rent Revenue - Debt Property | 1,800.00<br>600.00                                   | 0.00                                          | 1,800.00<br>600.00                | 100.0%                  |
| Total Rentals                                             | 2,400.00                                             | 0.00                                          | 2,400.00                          | 100.0%                  |
| Ticket Sales                                              |                                                      |                                               |                                   |                         |
| GIFT CERTIFICATES                                         | 0.00                                                 | -50.00                                        | 50.00                             | 100.0%                  |
| Ticket Sales - Other                                      | 51,716.60                                            | 31,697.40                                     | 20,019.20                         | 63.2%                   |
| Total Ticket Sales                                        | 51,716.60                                            | 31,647.40                                     | 20,069.20                         | 63.4%                   |
| Total Income                                              | 126,685.09                                           | 120,827.00                                    | 5,858.09                          | 4.9%                    |
| Gross Profit                                              | 126,685.09                                           | 120,827.00                                    | 5,858.09                          | 4.9%                    |
| Expense Awards and Grants                                 |                                                      |                                               |                                   |                         |
| Cash Awards and Grants                                    | 400.00                                               | 0.00                                          | 400.00                            | 100.0%                  |
| Total Awards and Grants                                   | 400.00                                               | 0.00                                          | 400.00                            | 100.0                   |
| Bank Fees<br>Building & Grounds maintenan                 | 1,789.80<br>3,474.00                                 | 252.06<br>1,839.31                            | 1,537.74<br>1,634.69              | 610.1<br>88.9           |
|                                                           |                                                      |                                               |                                   |                         |