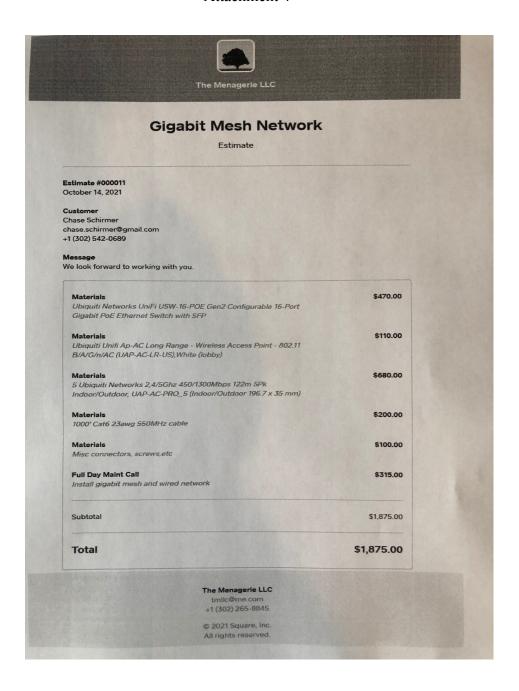

- 2. Upgrading the network infrastructure Chase Schirmer presented a proposal to the committee (Attachment 4) to upgrade the network speed from 1 GPS to 10 GPS. That would improve coverage for the building. It would allow ticket scanning. Once approved, the lag time would be dependent upon the arrival of the equipment. Kenney Workman made a motion seconded by Jim Hartzell to approve the proposal. Motion was carried. **CLOSED**
- 3. The Fire Marshall indicated that the hanging fire lane sign should be retained. The committee will work on getting the sign to hang straight. **INFO** 
  - 4. The upstairs flooring replacement project is waiting on scheduling. **INFO**
  - **5.** Tommy Ray Chester replaced the light fan. **INFO**
  - 6. Plaque project is continuing. **OPEN**
  - 7. Shelving in the costume area has been removed. **INFO**
  - 8. The ADT project for the security cameras has been completed. **CLOSED**
- 9. Bill Howlett has been working on projects related to the grounds around the building. Mulching still needs to be done. **INFO**
- 10. Bill Howlett also has some paintings from a noted artist that he plans to donate to Possum Point. They could be hung in the Ladies Room. **INFO** 
  - 11. The leak in the Ladies Room has been fixed. **INFO**
  - 12. The dry wall has been repaired. **INFO**
- 13. The carpeting problem in the main office has been received by Building and Grounds. **INFO**