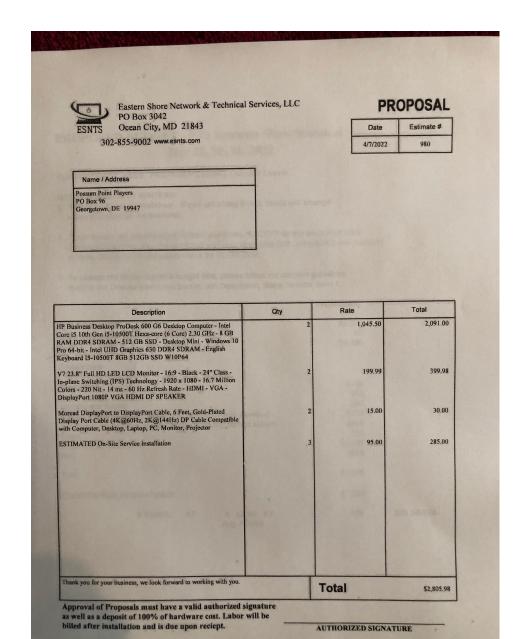

# 7. A proposal for a new office computer upgrade was presented (Attachment 3). The proposal was from Chris Bennett at Eastern Shore Networks. He has worked on our systems before and is very reliable. The proposal will replace both computers in the office. The committee decided to get a second quote for the system prior to approving the one we currently have **OPEN**